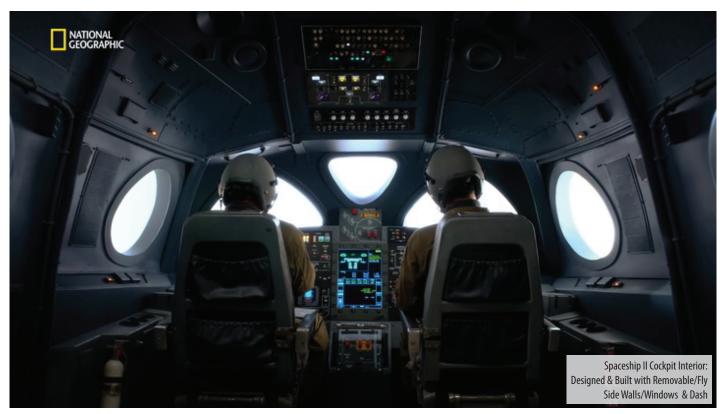

Virgin Galactic Spaceship II Interior

Mayday/Air Crash Investigation Season 18, Episode 6 "Deadly Mission" Art Director

Virgin Galactic Spaceship II Interior

Mayday/Air Crash Investigation Season 21, Episode 7 - "Mission Disaster" - Art Director