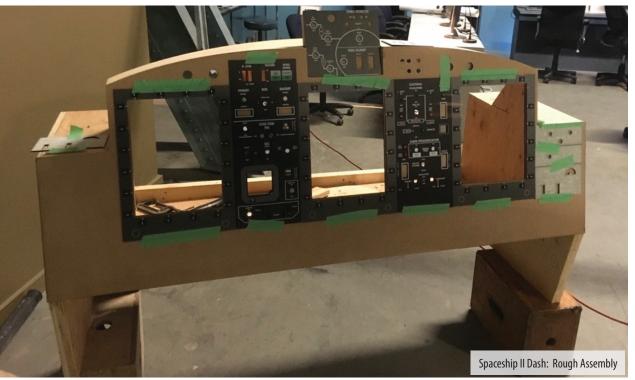

Virgin Galactic Spaceship II Interior

Mayday/Air Crash Investigation Season 18, Episode 6 "Deadly Mission" Art Director

Virgin Galactic Spaceship II Interior

Mayday/Air Crash Investigation Season 21, Episode 7 - "Mission Disaster" - Art Director