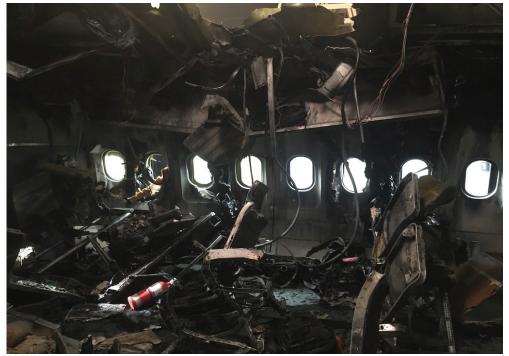

Mayday/Air Crash Investigation Season 20, Episode 3 "Explosive Touchdown" Art Director

MD-90 Wrecked/Burned Cabin interior

Mayday/Air Crash Investigation Season 20, Episode 3 "Explosive Touchdown" Art Director