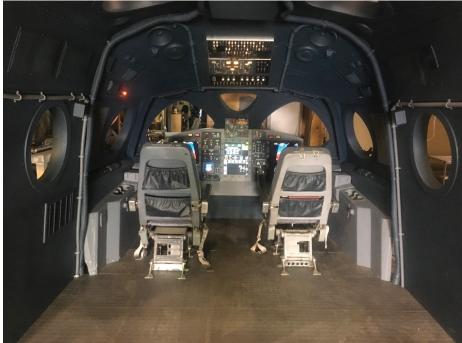

Virgin Galactic Spaceship II Interior

Mayday/Air Crash Investigation Season 18, Episode 6 "Deadly Mission" Art Director

Virgin Galactic Spaceship II Interior

Mayday/Air Crash Investigation Season 21, Episode 7 - "Mission Disaster" - Art Director