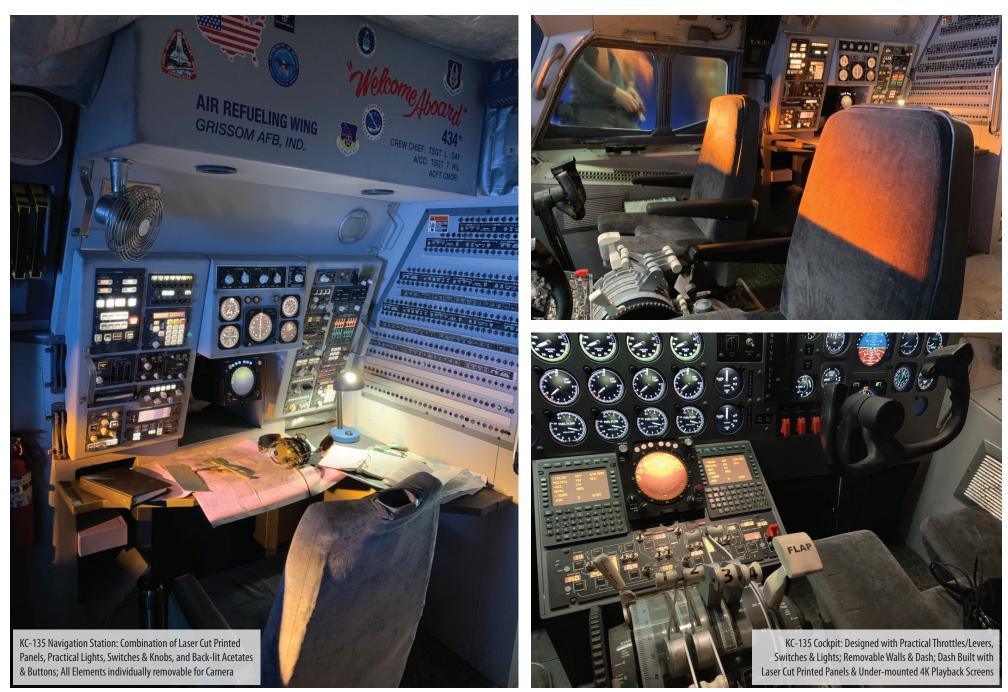

1991 Gulf War KC-135 Cargo Hold/Galley Interior

"Pretty Cheaters, Deadly Lies" (2019) Reel One, TV Movie Production Designer

Brookside Academy, Interior Hallways

"Elmwood High School" Exterior Signage Laser Cut Lettering Mounted on Concrete