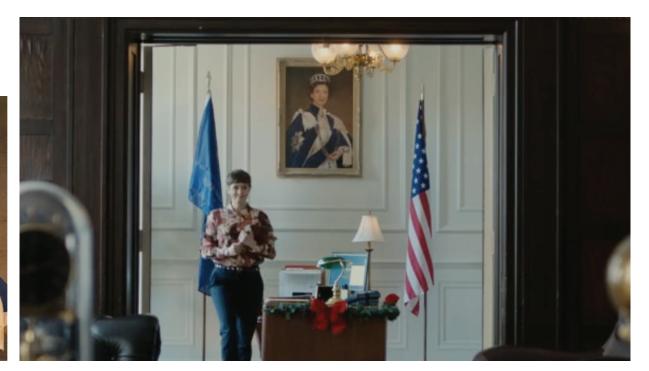

Queen Therese Portrait Photoshop Face Swap & Alteration of Oil Painting

Original Cast Photo

"Belmarian Embassy" Flag Design & Wooden Crest:

Painted Plexi on Wood

Mayday/Air Crash Investigation Season 18, Episode 6 "Deadly Mission" Art Director