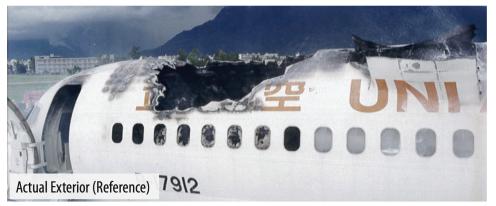

Mayday/Air Crash Investigation Season 20, Episode 3 "Explosive Touchdown" Art Director

MD-90 Wrecked/Burned Cabin interior

Mayday/Air Crash Investigation Season 20, Episode 3 "Explosive Touchdown" Art Director