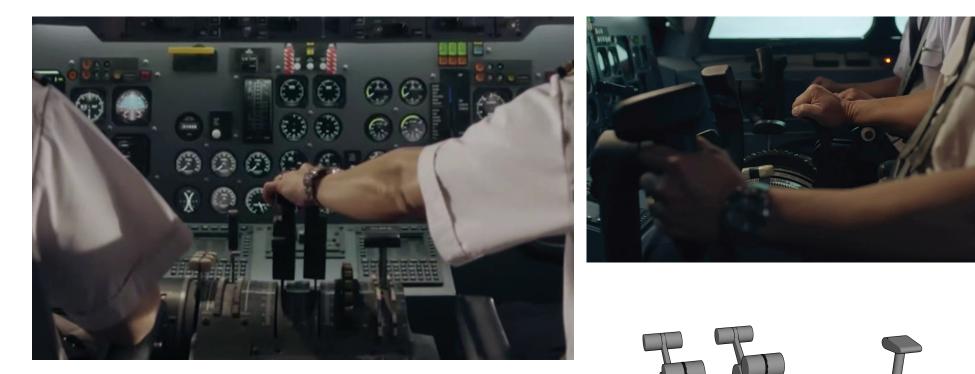

Animated Dash & Practical MD-90 Throttle Quadrant:

Combination of MDF, Threaded Rod, Laser Cut Steel & Plexi, 3D Prints & Top Plate Printed on Vinyl on Laser Cut Styrene

MD90 Throttle Quadrant Expanded 3D Mockup (Sketchup)