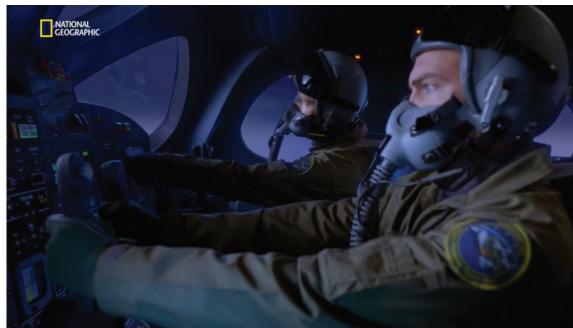

Virgin Galactic Spaceship II Interior

Mayday/Air Crash Investigation Season 18, Episode 6 "Deadly Mission" Art Director

Virgin Galactic Spaceship II Interior

Mayday/Air Crash Investigation Season 21, Episode 7 - "Mission Disaster" - Art Director