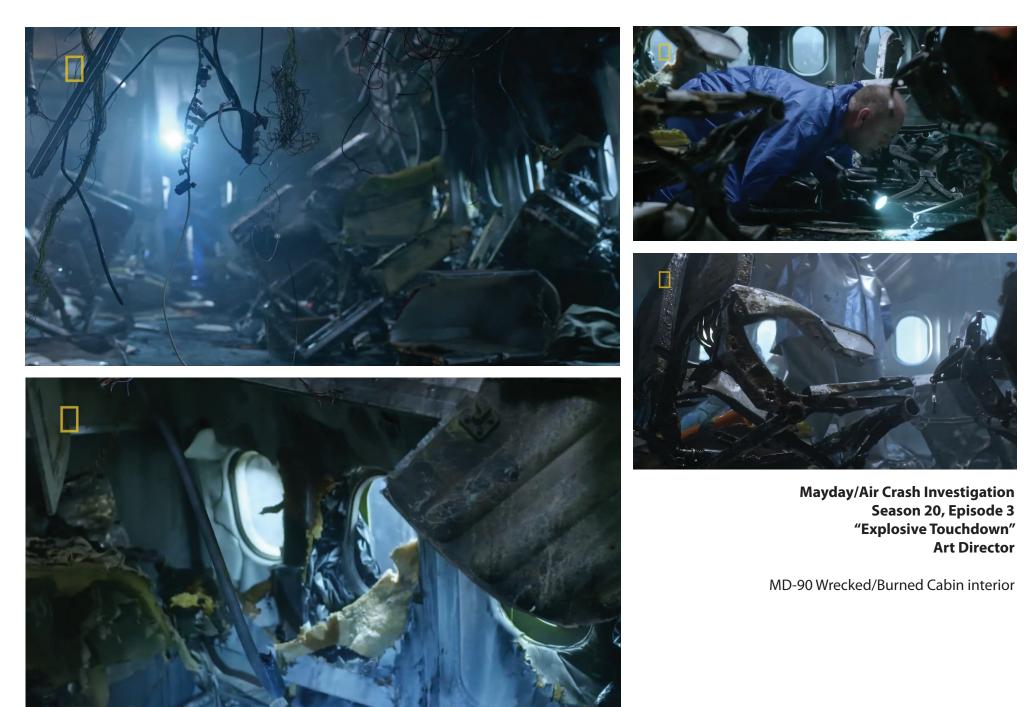

Mayday/Air Crash Investigation Season 20, Episode 3 "Explosive Touchdown" Art Director

MD-90 Wrecked/Burned Cabin interior

Mayday/Air Crash Investigation Season 20, Episode 3 "Explosive Touchdown" Art Director