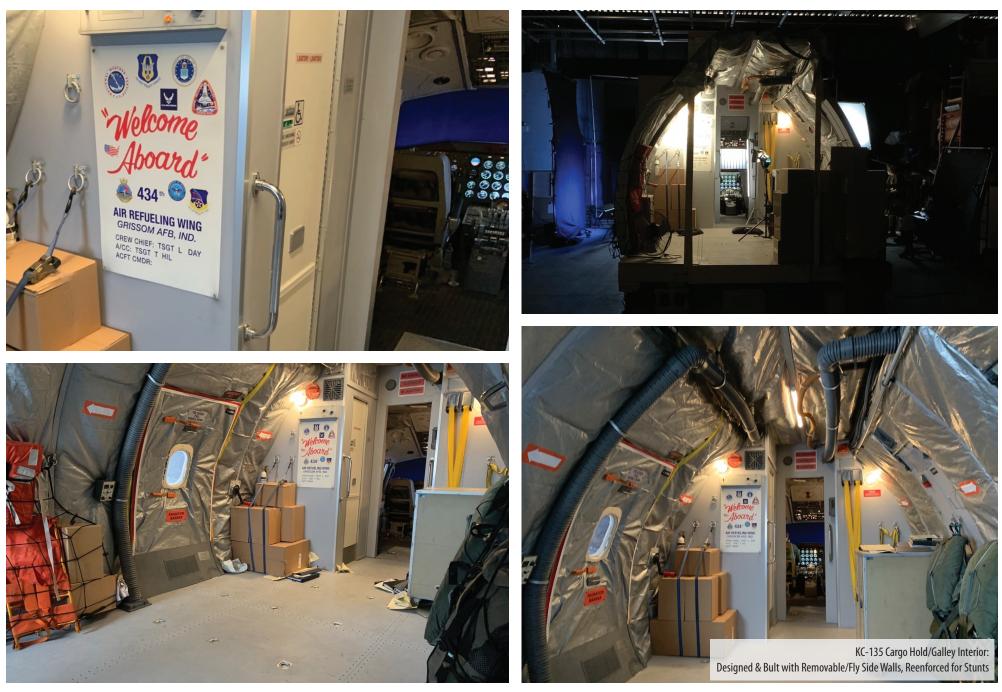

1991 Gulf War KC-135 Cargo Hold/Galley Interior

"Pretty Cheaters, Deadly Lies" (2019) Reel One, TV Movie Production Designer

Brookside Academy, Interior Hallways

"Elmwood High School" Exterior Signage Laser Cut Lettering Mounted on Concrete