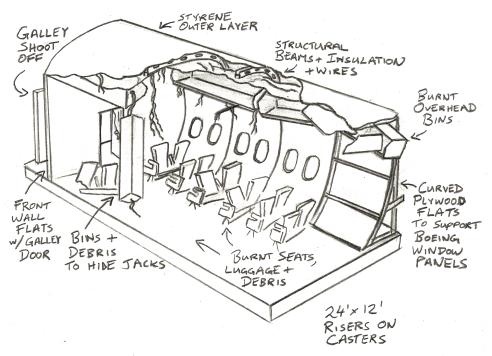

Mayday/Air Crash Investigation Season 20, Episode 3 "Explosive Touchdown" Art Director

MD-90 Wrecked/Burned Cabin interior

Mayday/Air Crash Investigation Season 20, Episode 3 "Explosive Touchdown" Art Director