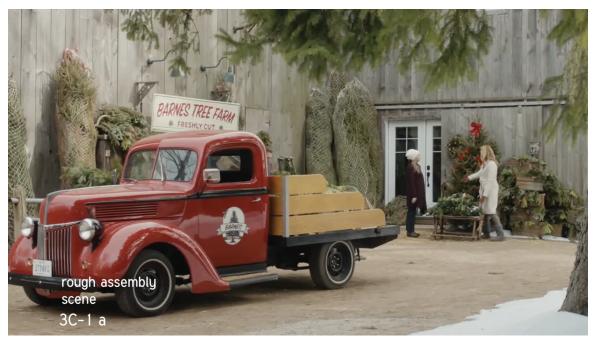

RETURN YOUR TREE - WE'LL TURN IT INTO MULCH

Illustrator Mockup

"Christmas in Washington" (2021) Reel One, TV Movie Production Designer

Barnes Tree Farm Logo & Hand Painted Signs

"Christmas in Washington" (2021) Reel One, TV Movie Production Designer