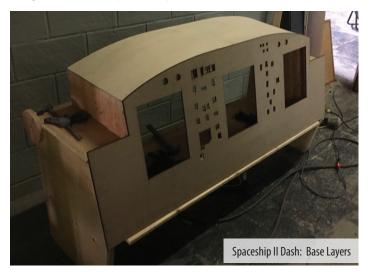

Virgin Galactic Spaceship II Interior

Mayday/Air Crash Investigation Season 18, Episode 6 "Deadly Mission" Art Director

Virgin Galactic Spaceship II Interior

Mayday/Air Crash Investigation Season 21, Episode 7 - "Mission Disaster" - Art Director