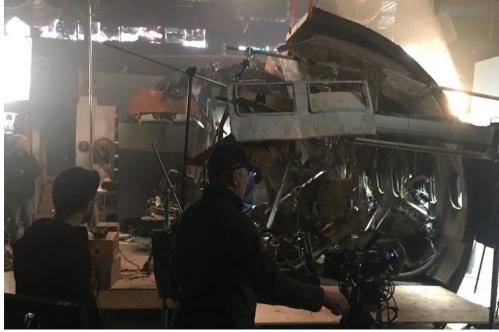

Mayday/Air Crash Investigation Season 20, Episode 3 "Explosive Touchdown" Art Director

MD-90 Wrecked/Burned Cabin interior

Mayday/Air Crash Investigation Season 20, Episode 3 "Explosive Touchdown" Art Director