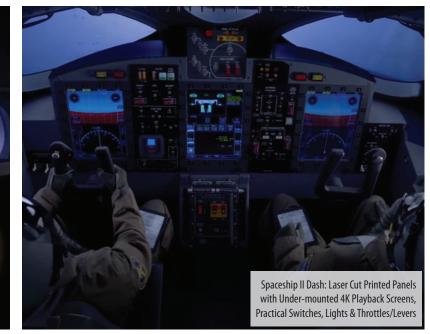

Virgin Galactic Spaceship II Interior

Mayday/Air Crash Investigation Season 18, Episode 6 "Deadly Mission" Art Director

Virgin Galactic Spaceship II Interior

Mayday/Air Crash Investigation Season 21, Episode 7 - "Mission Disaster" - Art Director