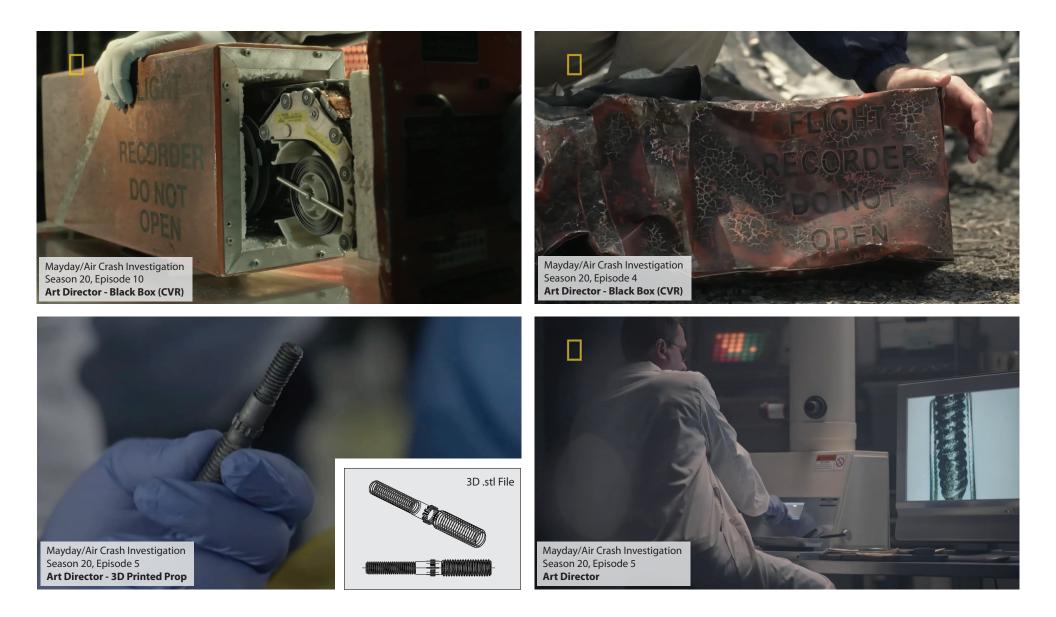

Animated Dash & Practical MD-90 Throttle Quadrant:

Combination of MDF, Threaded Rod, Laser Cut Steel & Plexi, 3D Prints & Top Plate Printed on Vinyl on Laser Cut Styrene

MD90 Throttle Quadrant Expanded 3D Mockup (Sketchup)